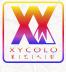

## Skeleton Presentation

Silicone (OS) and **Organic Silicone Pro (OSP) bodies.** 

Aluminum skeleton is the advanced hinged articulated skeleton, which can perform different yoga poses

\*OS/OSPRO/OS PRO PLUS are by default with aluminum hinged skeleton, with articulated finger.

\*All PS whole & OS head+PS body, by default are with steel skeleton, with wired fingers,can be upgraded to aluminum skeleton with an extra payment.

\*153cm &163cm bodies in /PS PRO/PS PRO PLUS materials are with steel skeleton;

\*145cm/151cm/171cm in PS PRO/PS PRO PLUS are upgraded with aluminum hinged skeleton, with articulated finger, price remains the same!

Less Joints, Less Flexible.

N

0

N

ω