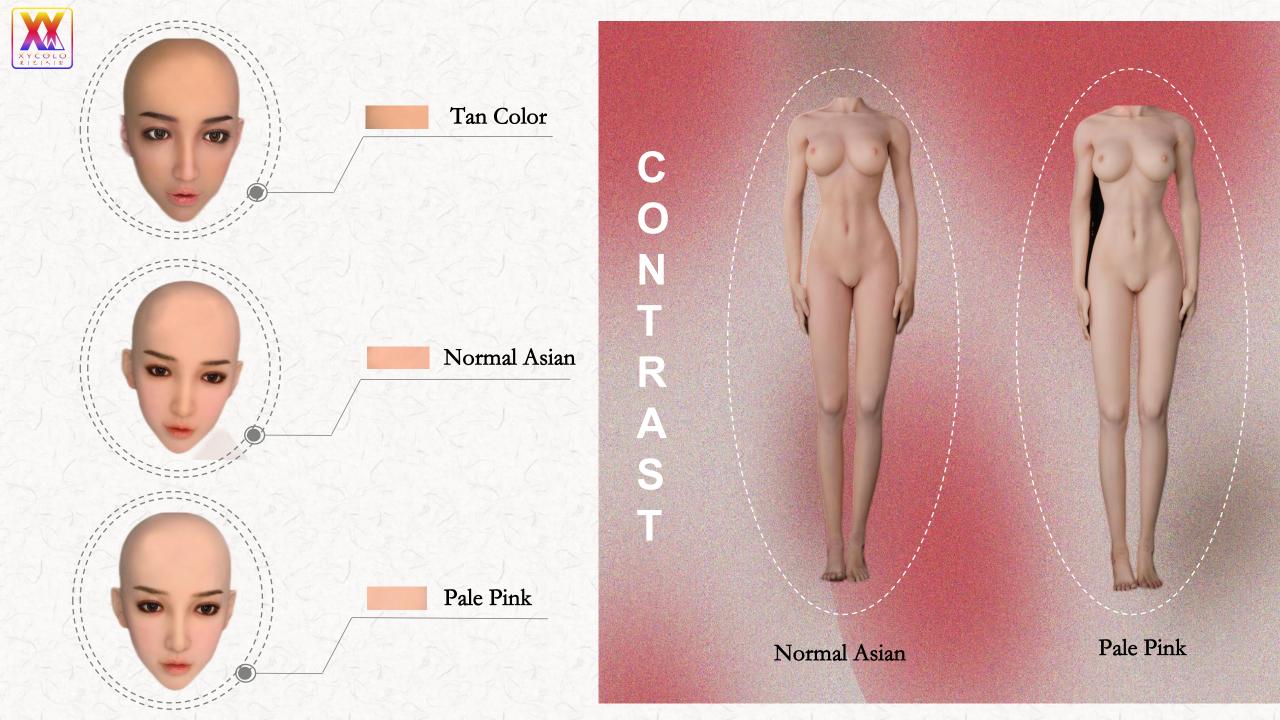

N

NO

 $(\mathbf{0})$ 

ΧΥϲοΙο

XYcolo only produces silicone dolls, luxuary adult toy



ΧΥςοιο

N

0

N

w

## XYcolo Company Presentation

-XYcolo only produces silicone dolls, luxuary adult toy

#### XYcolo Company Presentation





## XYcolo

XYcolo, founded in 2018, is a highend silicone doll maker staffed by top makeup artists and product engineers. We offer the best value dolls, featuring a variety of head and body style combinations. XYcolo silicone sex dolls became an instant hit as it was launched. 0

0



N

0

N

ω

-

# 1. 3 Silicone Colors

——Tan Color/Normal Asian / Pale Pink





N

0

N

w

## **5 Types Of Silicone Materials**

----PS-Platinum Silicone /PSP-Platinum Silicone Pro /OS-Organic Silicone /OSP-Organic Silicone Pro / OS PRO PLUS/ PS PRO PLUS



The Skin Layers of the

### XYCOLO ORGANIC SILICONE PRO (OSP)



PRO



Silicone Skin Surface

Ultra-soft Silicone Layer

Sponge Foam Layer

**PRO PLUS** 

Ultra Soft Silicone Layer

For Pro Plus, the "ultra-soft-layer" is a little thicker.

### PS-Platinum Silicone

01

02

03

04

05

Platinum Silicone (PS) is the entry-level choice and the most affordable range of the XYcolo collections. PS dolls default to non-articulated steel welded skeleton and can be upgraded to the aluminum articulated skeleton at a cost of \$300.

#### PSP-Platinum Silicone Pro

PSP is designed in layers, the outer surface is platinu