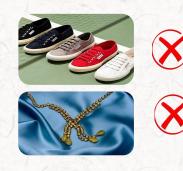

\*Don't store your sex doll with jewelry, shoes, or other accessories.Only store a clean and well-dried sex doll. This helps maintain a good look in the long run while ensuring the dolls are always ready when you are.