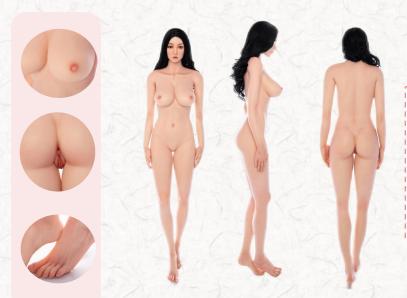

#### 153cm LB

LB -refers to " large breasts", SB-refers to "small breasts" . Those are XYcolo most popular 4 types of bodies.

Available for OS/PS/OSP/PSP/PLUS materials.

LB -refers to " large breasts", SB-refers to "small breasts". Those are XYcolo most popular 4 types of bodies.