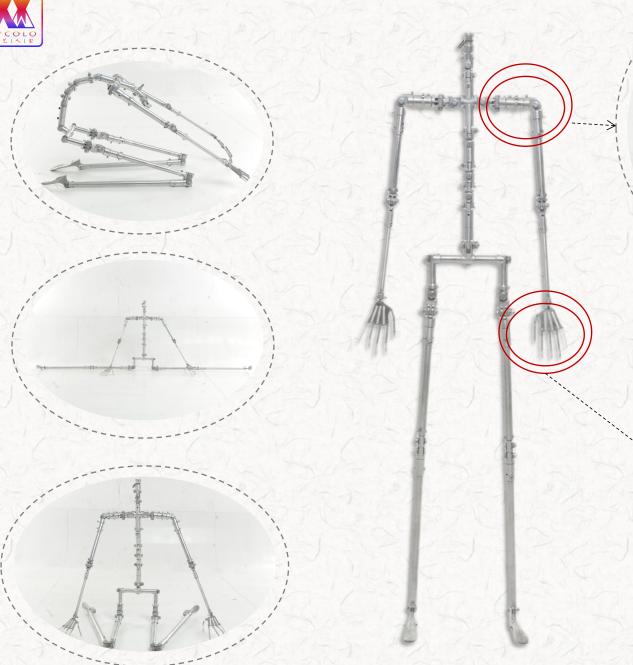

## Skeleton Presentation

Silicone (OS) and **Organic Silicone Pro (OSP) bodies.** 

Aluminum skeleton is the advanced hinged articulated skeleton, which can perform different yoga poses

\*OS/OSPRO/OS PRO PLUS are by default with aluminum hinged skeleton, with articulated finger.

\*All PS whole & OS head+PS body, by default are with steel skeleton, with wired fingers,can be upgraded to aluminum skeleton with an extra payment.

\*153cm &163cm bodies in /PS PRO/PS PRO PLUS materials are with steel skeleton;

\*145cm/151cm/171cm in PS PRO/PS PRO PLUS are upgraded with aluminum hinged skeleton, with articulated finger, price remains the same!

Less Joints, Less Flexible.

N

0

N

ω