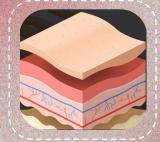

## **5 Types Of Silicone Materials**

----PS-Platinum Silicone /PSP-Platinum Silicone Pro /OS-Organic Silicone /OSP-Organic Silicone Pro / OS PRO PLUS/ PS PRO PLUS

The Skin Layers of the

#### OSP-Organic Silicone Pro

Organic Silicone PRO (OSP) has 10 skin layers that reproduce realistic human skin features, such as pores, veins, and skin texture. It is not only the most luxurious collection of all XYcolo dolls, but also the best silicone dolls in China.