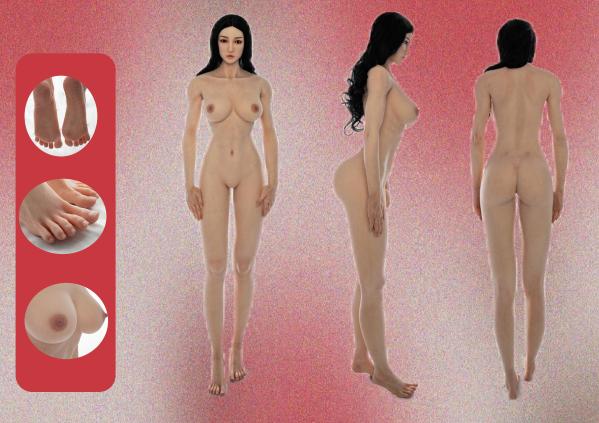

## 11 Types Of Doll Heights

——145cm AlO, 151cm AlO 157cm 158cm 153cmSB/LB 163cmLB/SBcm, 170cm/ 171cm

#### 151cm AIO

Currently, XYcolo 151cm body is a head+body integrated doll called Salamander, she is default to have a heating function. You can choose or not choose this heating function as you like. The genitalia of this body is designed to follow the appearance of a virgin's immaculate genitals.