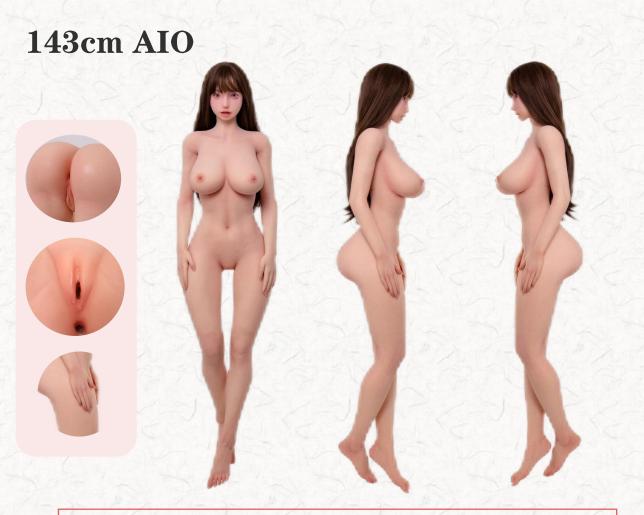

Following on our first 151 AIO doll, XYcolo has our second AIO 145cm doll and XYcolo has added oral and movable jaw features to this 145 Nana.

This doll fulfills the sexual fantasies of many our customers, who are looking for a doll with "younger face but huge breasts". **Available for OS/PS/OSP/PSP/PLUS materials.** 