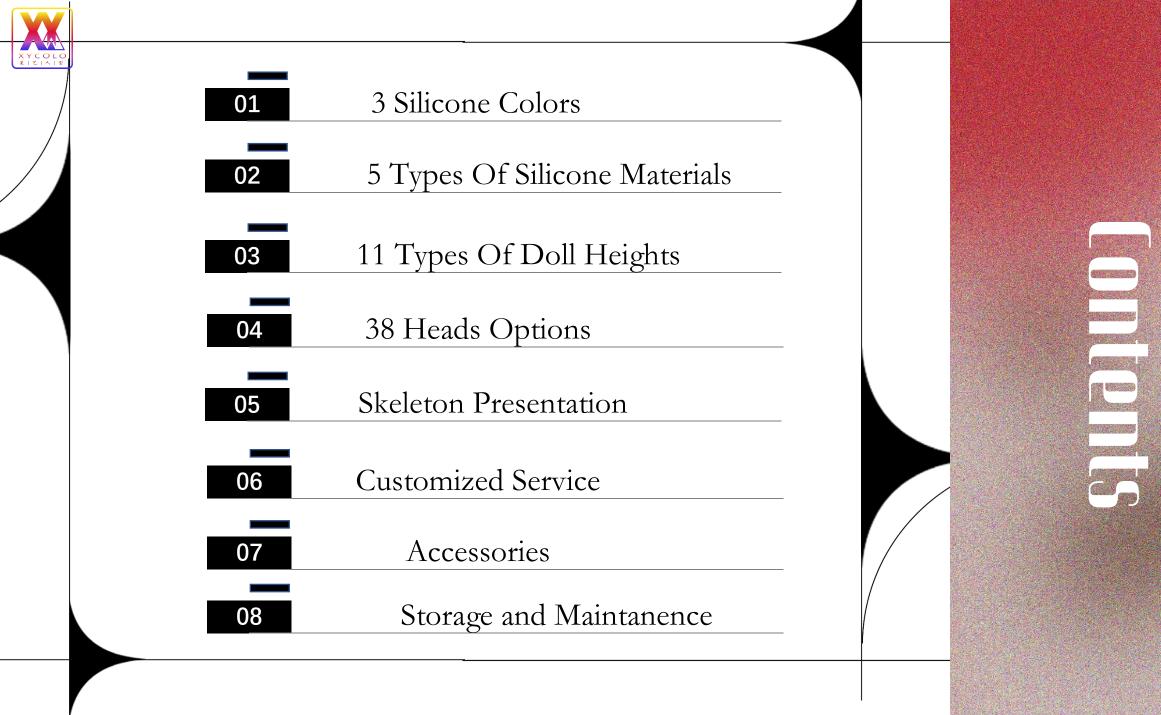

# 1. 3 Silicone Colors

——Tan Color/Normal Asian / Pale Pink

N

0

N

w

## **5 Types Of Silicone Materials**

----PS-Platinum Silicone /PSP-Platinum Silicone Pro /OS-Organic Silicone /OSP-Organic Silicone Pro / OS PRO PLUS/ PS PRO PLUS

The Skin Layers of the

## 11 Types Of Doll Heights

——145cm AlO, 151cm AlO 157cm 158cm 153cmSB/LB 163cmLB/SBcm, 170cm/ 171cm

## Skeleton Presentation

Silicone (OS) and **Organic Silicone Pro (OSP) bodies.** 

Aluminum skeleton is the advanced hinged articulated skeleton, which can perform different yoga poses

\*OS/OSPRO/OS PRO PLUS are by default with aluminum hinged skeleton, with articulated finger.

## Customized Service

—Customized Implanted Hair \ Customized Implanted Eyebrow Eyelash
Customized Implanted Public Hair \ Customized Make Up/Moles Etc
Customized Special Color Of Toe or Finger Nails \
Customized Heating Function For Bodies