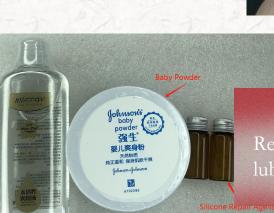

#### **Free Eye Colors** XYcolo has 6 Free eye colors.

2#Black

5#Red

**Neck Hook** It is suggested to hang your doll while storing

**Repair Kit** Repair Kits includes glue, baby powder and lubricant, it needs to be sent separately .