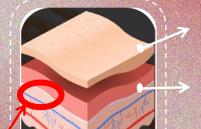

### XYCOLO ORGANIC SILICONE PRO (OSP)

PRO

Silicone Skin Surface

Ultra-soft Silicone Layer

Sponge Foam Layer

**PRO PLUS** 

Ultra Soft Silicone Layer

For Pro Plus, the "ultra-soft-layer" is a little thicker.