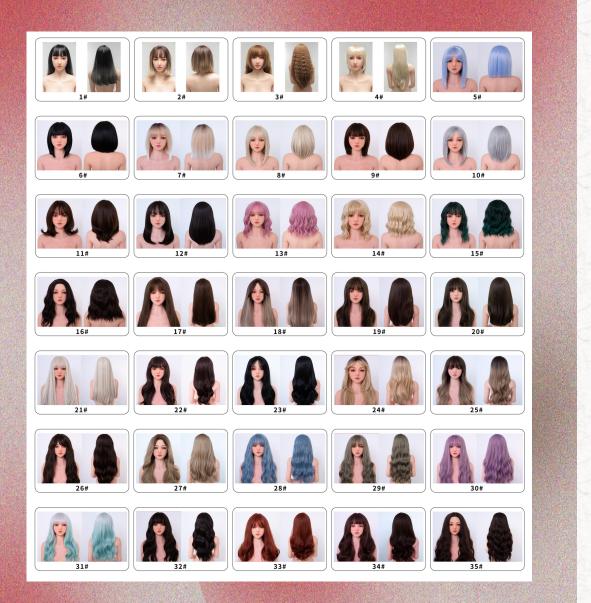

#### **Doll Stand**

A special equipment to easy remove your doll, and for store her safely

Wigs XYcolo Provides 39 types of FREE wigs