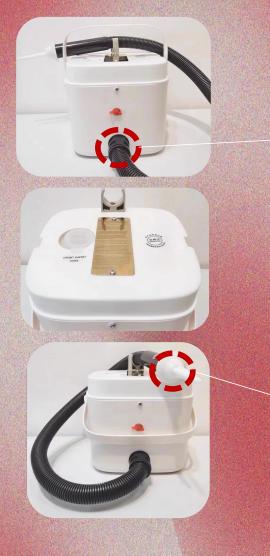

t** Repair Kits includes glue, baby powder and lubricant, it needs to be sent separately .

The shell is put into the head, while moving eyes, the shell itself doesn't move. between the eye and shell there is a layer of silk wadding, it protects eyes from scratching, while give some movement resistance.

3#Blue

6#Violet

Lubricant

**Vagina Types** XYcolo provides Two types . Built In One Vagina



0100



#### Flight Case

All flight case can be customized according to special requirements. Removable box lid with 6~8 latches;

There is 2cm thick shockproof cotton on the bottom and 1cm thickness shockproof cotton on each sides;

It can be customized with a doll hook in one side of the box, so it is more safe for you to save the doll in vertical position.



### Electric Vagina Irrigator







ХҮсоlо

## 00. Storage & Maintanence



The OS/PS materials dolls can be stored in a horizontal position, laying in a flight case or ottoman with foam cushioning. However you should check it now and then and put it in a standing or hanging position vertically to get her silicone layers recover.

When you are going to sleep with your doll in your arms, or if you want to leave your doll in bed for a few days, lay your doll in the following position:

To lay the doll on its side, you need to bend the arm underneath the doll slightly, with the point of gravity placed at the elbow joint of the doll. This will prevent the doll's hand or finger from being pressed.



The PRO and PRO PLUS materials are made of multi-layer structure, it is very soft, so it might get deformed more easily if le