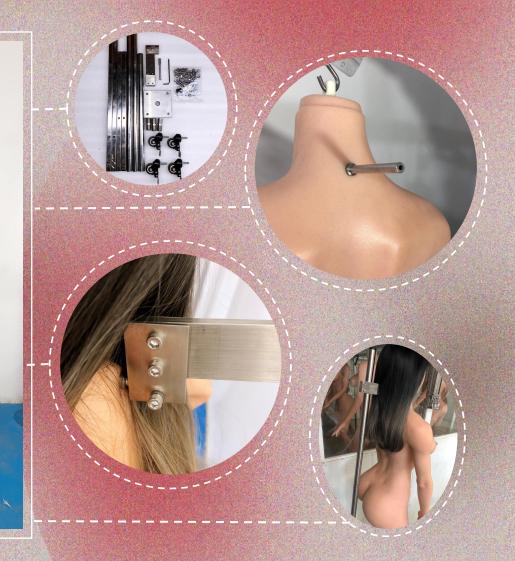

#### **Doll Stand**

A special equipment to easy remove your doll, and for store her safely

Wigs XYcolo Provides 39 types of FREE wigs

## Skeleton Presentation

Silicone (OS) and **Organic Silicone Pro (OSP) bodies.** 

Aluminum skeleton is the advanced hinged articulated skeleton, which can perform different yoga poses

\*OS/OSPRO/OS PRO PLUS are by default with aluminum hinged skeleton, with articulated finger.

\*All PS whole & OS head+PS body, by default are with steel skeleton, with wired fingers,can be upgraded to aluminum skeleton with an extra payment.

\*153cm &163cm bodies in /PS PRO/PS PRO PLUS materials are with steel skeleton;