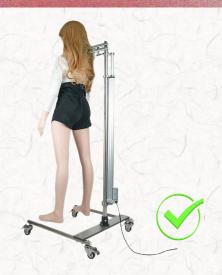

Don't stand in the position for more than a day, and keep the doll from tipping forward.

These storage points do not only apply to PRO or PRO PLUS, all XY colodolls should be stored in vertical with arms and legs spread naturally if conditions permit. XY colo offers a very good doll stand, please refer to the previous page on doll stand, which is equipped with high-quality wheels, keeping your dolls in good vertical condition and making them easy to be move around.