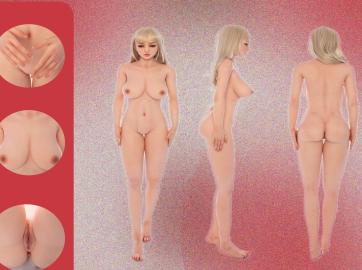

## 11 Types Of Doll Heights

——145cm AlO, 151cm AlO 157cm 158cm 153cmSB/LB 163cmLB/SBcm, 170cm/ 171cm

#### 151cm AIO

Currently, XYcolo 151cm body is a head+body integrated doll called Salamander, she is default to have a heating function. You can choose or not choose this heating function as you like. The genitalia of this body is designed to follow the appearance of a virgin's immaculate genitals.