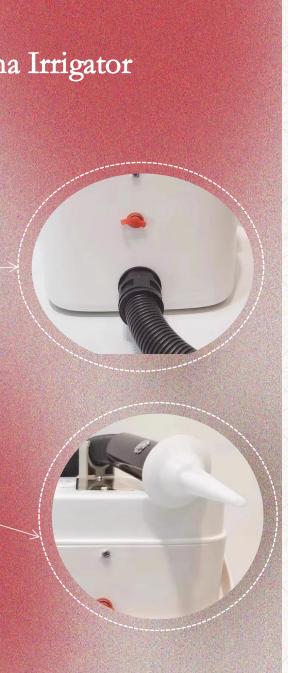

* Repair Kits includes glue, baby powder and lubricant, it needs to be sent separately .

The shell is put into the head, while moving eyes, the shell itself doesn't move. between the eye and shell there is a layer of silk wadding, it protects eyes from scratching, while give some movement resistance.

3#Blue

6#Violet

Lubricant

**Vagina Types** XYcolo provides Two types . Built In One Vagina



0100



#### Flight Case

All flight case can be customized according to special requirements. Removable box lid with 6~8 latches;

There is 2cm thick shockproof cotton on the bottom and 1cm thickness shockproof cotton on each sides;

It can be customized with a doll hook in one side of the box, so it is more safe for you to save the doll in vertical position.



### Electric Vagina Irrigator







ХҮсоlо

## 00. Storage & Maintanence



The OS/PS materials dolls can be stored in a horizontal position, laying in a flight case or ottoman with foam cushioning. However you should check it now and then and put it in a standing or hanging position vertically to get her silicone layers recover.

When you are going to sleep with your doll in your arms, or if you want to leave your doll in bed for a few days, lay your doll in the following position:

To lay the doll on its side, you need to bend the arm underneath the doll slightly, with the point of gravity placed at the elbow joint of the doll. This will prevent the doll's hand or finger from being pressed.



The PRO and PRO PLUS materials are made of multi-layer structure, it is very soft, so it might get deformed more easily if lett